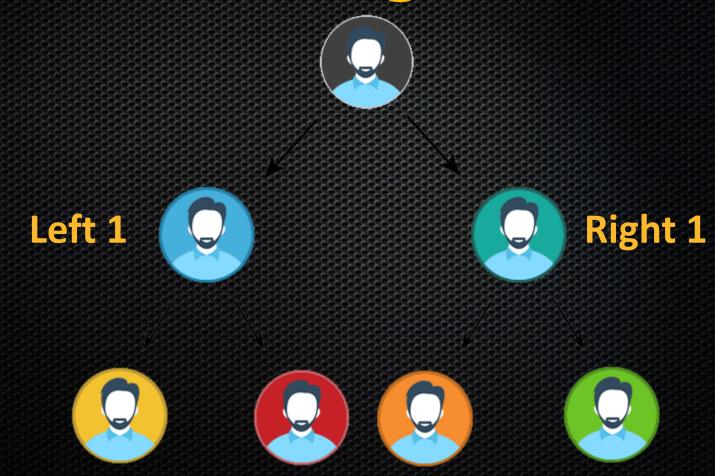

## Types of Income

Single Leg non Working income

**Direct Income** 

**Matching Income** 

**Level Donation** 

## Matching Income

You will Get Donation of 100 TRX As a matching income

# Level Donation

|  | 2000 C C C C C C C C C C C C C C C C C C |  | 626 |
|--|------------------------------------------|--|-----|
|  |                                          |  |     |
|  |                                          |  | -0  |

1<sup>st</sup> 100 TRX

2<sup>nd</sup> 50 TRX

3<sup>rd</sup> 50 TRX